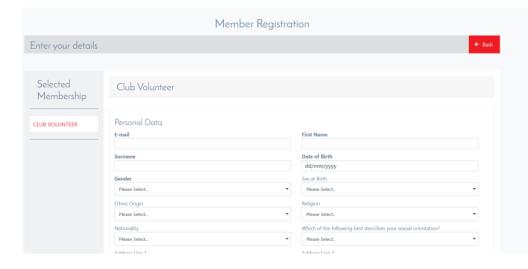

- Enter the quantity '1' for the membership type you are purchasing. Only purchase one membership at a time to avoid duplication errors.
- Click 'Continue'.
- On the next page, choose 'Add new member' from the drop-down list.
- Click 'Continue'.
- Enter your details, upload your photo (this will appear on your member id), accept the Terms and Conditions.
- Finally, click 'Register'.
- Follow the on-screen instructions to complete your payment.